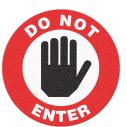

| CODE                                      | COLOUR       |       |
|-------------------------------------------|--------------|-------|
| Floor Sticker - Authorised Personnel Only |              |       |
| STFS430-APO                               | Red/White    | 430 Ø |
| Floor Sticker - Do Not Enter              |              |       |
| STFS430-DNE                               | Red/White    | 430 Ø |
| Floor Sticker - Keep Clear                |              |       |
| STFS430-KC                                | Red/White    | 430 Ø |
| Floor Sticker - Warning Forklift Traffic  |              |       |
| STFS430-WFT                               | Black/Yellow | 430 Ø |
| Floor Sticker - Watch Your Step           |              |       |
| STFS430-WYS                               | Black/Yellow | 430 Ø |
|                                           |              |       |