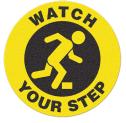

| CODE                                      | COLOUR       |       |
|-------------------------------------------|--------------|-------|
| Floor Sticker - Authorised Personnel Only |              |       |
| STFS430-APO                               | Red/White    | 430 Ø |
| Floor Sticker - Do Not Enter              |              |       |
| STFS430-DNE                               | Red/White    | 430 Ø |
| Floor Sticker - Keep Clear                |              |       |
| STFS430-KC                                | Red/White    | 430 Ø |
| Floor Sticker - Warning Forklift Traffic  |              |       |
| STFS430-WFT                               | Black/Yellow | 430 Ø |
| Floor Sticker - Watch Your Step           |              |       |
| STFS430-WYS                               | Black/Yellow | 430 Ø |
|                                           |              |       |