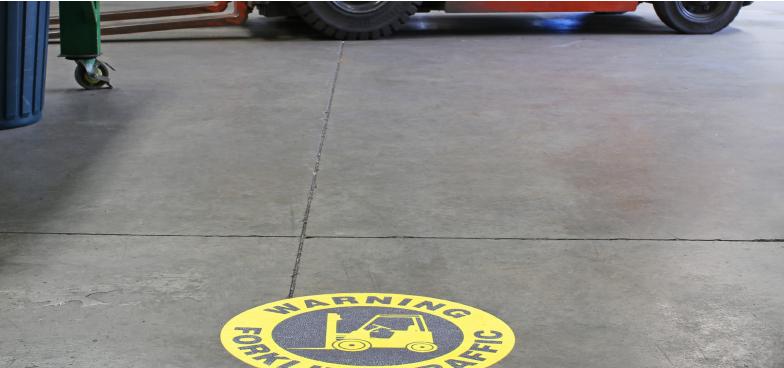

| CODE                                      | COLOUR       |       |
|-------------------------------------------|--------------|-------|
| Floor Sticker - Authorised Personnel Only |              |       |
| STFS430-APO                               | Red/White    | 430 Ø |
| Floor Sticker - Do Not Enter              |              |       |
| STFS430-DNE                               | Red/White    | 430 Ø |
| Floor Sticker - Keep Clear                |              |       |
| STFS430-KC                                | Red/White    | 430 Ø |
| Floor Sticker - Warning Forklift Traffic  |              |       |
| STFS430-WFT                               | Black/Yellow | 430 Ø |
| Floor Sticker - Watch Your Step           |              |       |
| STFS430-WYS                               | Black/Yellow | 430 Ø |
|                                           |              |       |