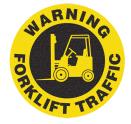

| CODE                                      | COLOUR       |       |
|-------------------------------------------|--------------|-------|
| Floor Sticker - Authorised Personnel Only |              |       |
| STFS430-APO                               | Red/White    | 430 Ø |
| Floor Sticker - Do Not Enter              |              |       |
| STFS430-DNE                               | Red/White    | 430 Ø |
| Floor Sticker - Keep Clear                |              |       |
| STFS430-KC                                | Red/White    | 430 Ø |
| Floor Sticker - Warning Forklift Traffic  |              |       |
| STFS430-WFT                               | Black/Yellow | 430 Ø |
| Floor Sticker - Watch Your Step           |              |       |
| STFS430-WYS                               | Black/Yellow | 430 Ø |
|                                           |              |       |